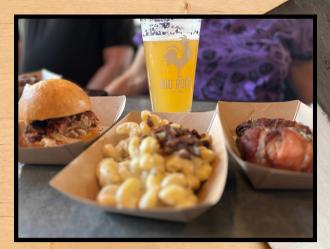

## SANDWICHES

Includes one smokin' side Signature Brisket Chopped Texas Pulled Pork Smoked Pulled Chicken Homemade Sausage

## SMOKLN' SIDES

8oz | 16oz | 32oz | Party Tray (feeds 25 ppl) Legendary Smoked Beans Smoked Bacon Alfredo Mac 'n' Cheese Scalloped Cheddar Bacon Potatoes Smoked Bacon Caesar Salad Homemade Southern Coleslaw Scratch-Made Honey Cornbread Homemade Jalapeño Cheddar Biscuit Homemade Bread

### **APPS**

Hog Spuds Burnt Ends Sausage Bites Smoked Pulled Pork Nachos Texas Twinkies Texas Pig Shots Pork Mac´n' Cheese Skillet Smoked Taco Trio